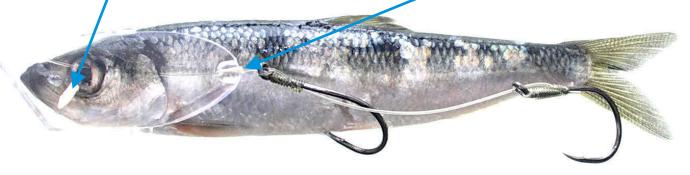

## **Materials**

Rhys Davis Super Herring Holder Army Truck Rhys Davis Super Herring Holder Clear/UV 30lb Maxima Ultra Green Leader Material 4/0 Black Gamakatsu Hooks Round Toothpicks

Stick toothpick in this hole to tighten-up leader. Break toothpick off flush with the holder

Pin Herring to holder w/round toothpick

Snip toothpick off on both sides w/scissors

Insert forward hook into the Herring.

Notice how close to the eye of the hook is to the Herring

Fish Herring w/holder 60" behind a flasher. If you are going to use the herring without a flasher, tie the leader 6'-9' behind a rudder.