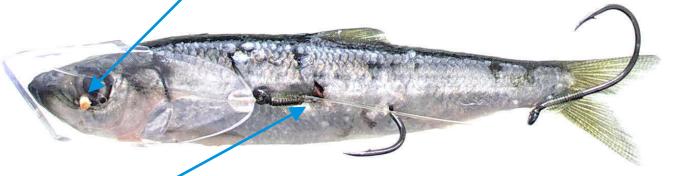

Pin Herring to holder w/round toothpick

Snip toothpick off on both sides w/scissors

Insert forward hook into the Herring.

Notice how close to the eye of the hook is to the Herring

Fish Herring w/holder 60" behind a flasher. If you are going to use the herring without a flasher, tie the leader 6'-9' behind a rudder.